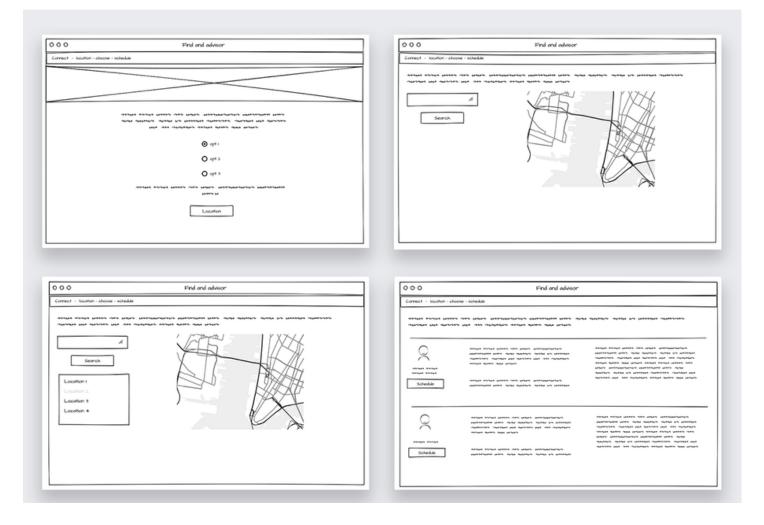

with an advisor, with the enhancements we are currently doing we believe we can reach 50% by the end of 2019.



# OUR COSTUMER

Sally, a 60 year old woman, starts to envision life beyond her current day/to/day work, she wonders if she's as prepared as she needs to be. Sally and her husband Ben work together to make sure the money they've saved will allow them to take care of the things and people they need to, while living the retirement they imagined.

# OPPORTUNITY TO SUPPORT THE MOST CHALLENGING MILESTONES

- Preparing for potential detailers to my retirement income.
- Determining specific \$ amount needed to retire
- Estimating required living expenses in retirement
- Caring for aging
- Losing job
- Starting a new business
- Deciding to retire

#### SKETCHES





#### **WIREFRAMES**



### HIGH - FID

| Connect with an a             | dvisor > Select a location > Choose your advisor > Schedule an appointment                                                                                                                                        |
|-------------------------------|-------------------------------------------------------------------------------------------------------------------------------------------------------------------------------------------------------------------|
| Let's I                       | nelp you connect with an advisor                                                                                                                                                                                  |
|                               |