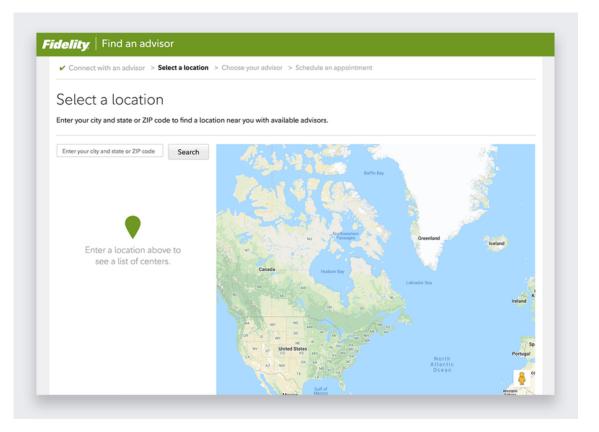

### HIGH - FID

| Connect with an a             | dvisor > Select a location > Choose your advisor > Schedule an appointment                                                                                                                                        |
|-------------------------------|-------------------------------------------------------------------------------------------------------------------------------------------------------------------------------------------------------------------|
| Let's I                       | nelp you connect with an advisor                                                                                                                                                                                  |
|                               |                                                                                                                                                                                                                   |
|                               | Let's narrow the list of potential advisors for you to choose from.<br>What are your investable assets?                                                                                                           |
|                               | \$250,000 - \$999,999                                                                                                                                                                                             |
|                               | \$1,000,000 +                                                                                                                                                                                                     |
|                               | If your investable assets are less than \$250,000, please call 800-343-3548 anytime to speak with an associate who will<br>take the time to understand what you'd like to accomplish and discuss how we can help. |
|                               | Select a location                                                                                                                                                                                                 |
| vesting involves risk         | including risk of loss.                                                                                                                                                                                           |
| delity does not providuation. | de legal or tax advice. The information herein is general in nature and should not be considered legal or tax advice. Consult an attorney or tax professional regarding your specific                             |
|                               | ided by Fidelity Brokerage Services LLC (FBS), and custodial and related services provided by National Financial Services LLC (NFS), each a member NYSE and SIPC. Fidelity                                        |

#### HIGH - FID